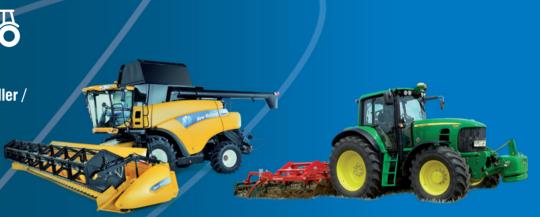

# **CESAR Agriculture**

**CESAR Agriculture can be fitted to all types of agricultural** machinery such as Tractor / Combine Harvester / Telehandler / Balers / plus much more.....

RSP £165 ex VAT (per machine installed)