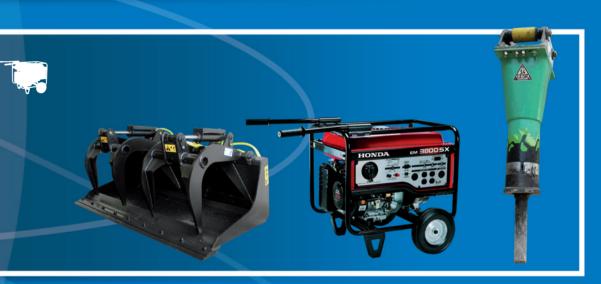

### **CESAR Attachments**

**CESAR Attachments can be fitted to all types of small** sized construction and agricultural machinery and attachements such as Breakers / Brush Cutters / **Grabs / Small Portable Generators /** plus much more.....