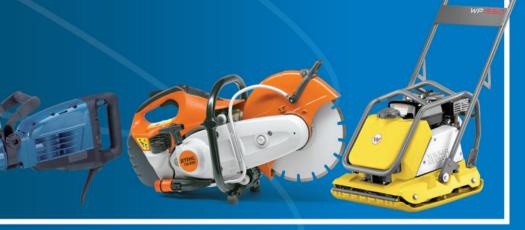

#### **MicroCESAR**

MicroCESAR can be fitted to a wide range of equipment such as Breakers / Circular Saws / Wacker Plates / plus much more

500 to 1000 = £5.99 each ex VAT1001 to 4999 = £4.99 each ex VAT 5000+ contact Datatag