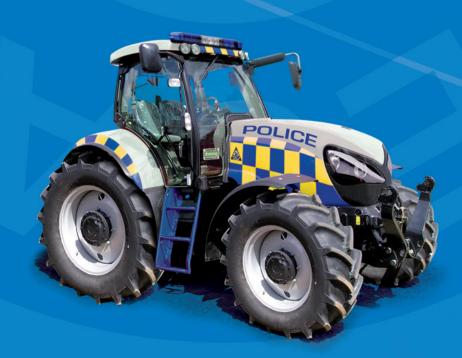

## **CESAR Construction**

RSP £165 ex VAT (per machine installed)

Most OEM's now fit CESAR on new equipment as standard and free of charge.