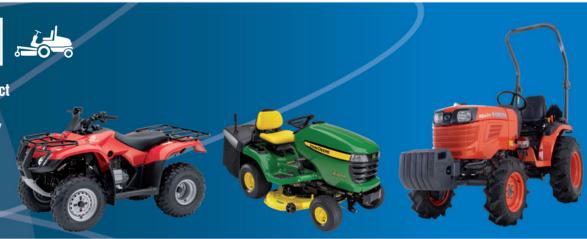

# **Compact CESAR**

Compact CESAR can be fitted to all types of compact sized construction and agricultural machinery such as ATV / Ride on Mower / Ground Care Equipment / **Compressors / Towable Generators /** plus much more.....